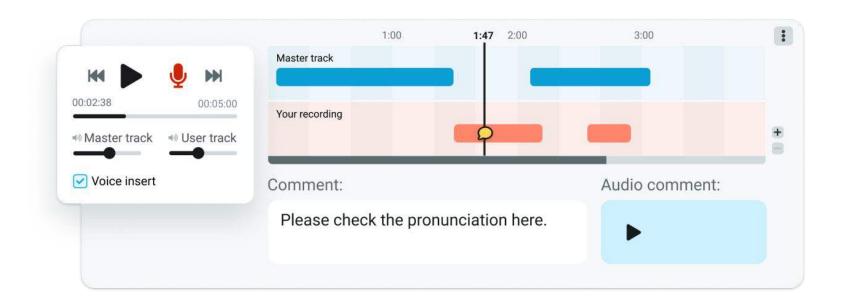

# sanako

We help people to teach and learn languages



#### What is Sanako Connect

- A blended teaching platform that combines the best parts of virtual classroom solutions and language labs.
- Designed for language educators
- Can be used both in classroom and remotely





#### What can you do with Sanako Connect?

- Deliver different pedagogical approaches with various exercise types (flexibility for different teachers)
- Receptive and productive tasks at home or in the classroom
- For students Important self-evaluation enabled by recording student speech and exercises





# New and Upcoming Features



#### New feature - Teacher Controlled Exercises

- Full control over what the students see and can interact with in Connect
- Teacher-enabled recording
- Students can focus on using the target language
- Great for formal assessments and exams





## Upcoming Feature - User Interface Update





## Upcoming Feature - Additional Video Streaming Options





#### Upcoming Feature - Improved Mobile Experience









## **Upcoming Feature - Pronounce Live Integration**





## **Upcoming Feature - Interpreter Training Functions**





## Upcoming Feature - Suggestions from our users!





#### What's next?

Check your email inbox for communication from Sanako or the reseller responsible for your area regarding:

- Recording of the webinar
- Upcoming webinar