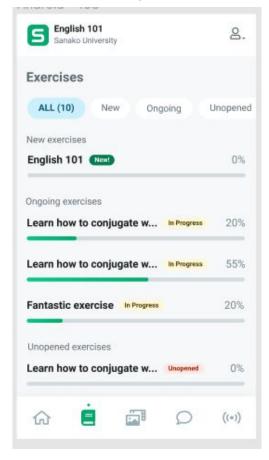

- Can be used both in classroom and remotely





#### What can you do with Sanako Connect?

- Deliver different pedagogical approaches with various exercise types (flexibility for different teachers)
- Receptive and productive tasks at home or in the classroom
- For students Important self-evaluation enabled by recording student speech and exercises





# New and Upcoming Features



#### New feature - Teacher Controlled Exercises

- Full control over what the students see and can interact with in Connect
- Teacher-enabled recording
- Students can focus on using the target language
- Great for formal assessments and exams





## Upcoming Feature - User Interface Update





## Upcoming Feature - Additional Video Streaming Options





#### Upcoming Feature - Improved Mobile Experience









## **Upcoming Feature - Pronounce Live Integration**





## **Upcoming Feature - Interpreter Training Functions**





## Upcoming Feature - Suggestions from our users!





#### What's next?

Check your email inbox for communication from Sanako or the reseller responsible for your area regarding:

- Recording of the webinar
- Upcoming webinars organized by Sanako

You can check <a href="https://sanako.com/resellers/">https://sanako.com/resellers/</a> and contact your reseller directly to get information about the product and register for a product trial.

For more information:

info@sanako.com

https://sanako.com/