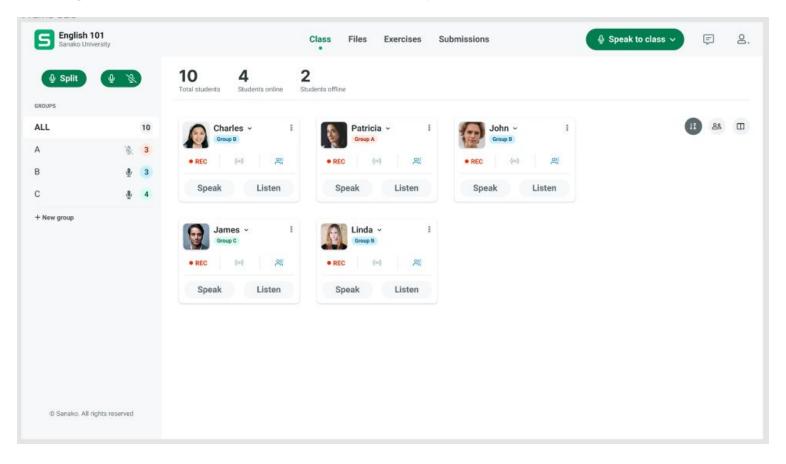

#### New feature - Teacher Controlled Exercises

- Full control over what the students see and can interact with in Connect
- Teacher-enabled recording
- Students can focus on using the target language
- Great for formal assessments and exams