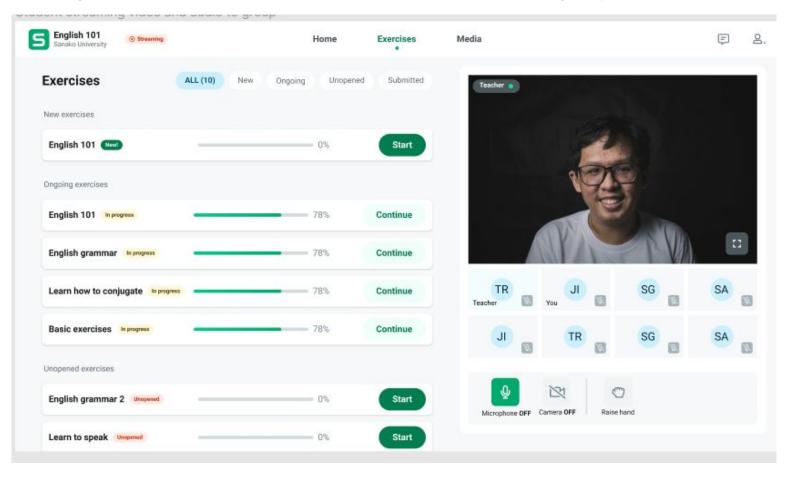

#### New feature - Teacher Controlled Exercises

- Full control over what the students see and can interact with in Connect
- Teacher-enabled recording
- Students can focus on using the target language
- Great for formal assessments and exams

## Upcoming Feature - User Interface Update