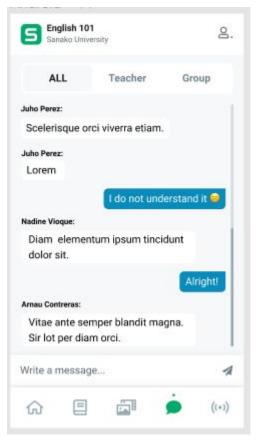

n be used both in classroom and remotely





#### What can you do with Sanako Connect?

- Deliver different pedagogical approaches with various exercise types (flexibility for different teachers)
- Receptive and productive tasks at home or in the classroom
- For students Important self-evaluation enabled by recording student speech and exercises





# New and Upcoming Features



#### New feature - Teacher Controlled Exercises

- Full control over what the students see and can interact with in Connect
- Teacher-enabled recording
- Students can focus on using the target language
- Great for formal assessments and exams





## Upcoming Feature - User Interface Update





## Upcoming Feature - Additional Video Streaming Options





#### Upcoming Feature - Improved Mobile Experience









## **Upcoming Feature - Pronounce Live Integration**





## **Upcoming Feature - Interpreter Training Functions**





## Upcoming Feature - Suggestions from our users!





#### What's next?

Check your email inbox for communication from Sanako or the reseller responsible for your area regarding:

- Recording of the webinar
- Upcoming webinars organized by Sanako

You can check <a href="https://sanako.com/resellers/">https://sanako.com/resellers/</a> and contact your reseller directly to get information about the product and register for a product trial.

For more information:

info@sanako.com

https://sanako.com/