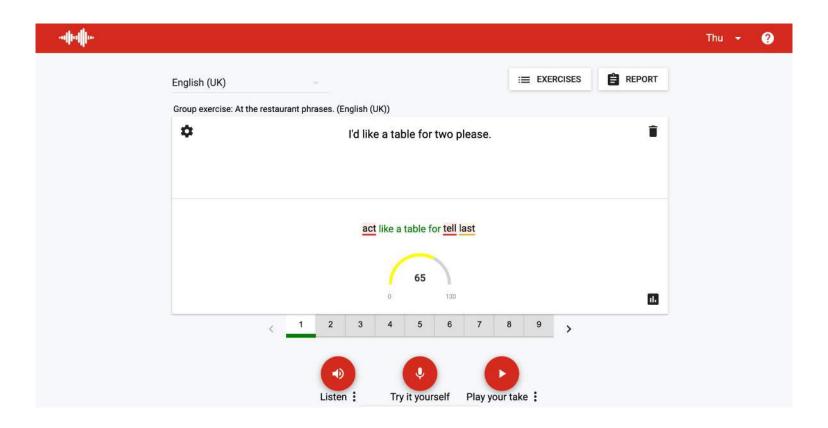

n you do with Sanako Connect?

- Deliver different pedagogical approaches with various exercise types (flexibility for different teachers)
- Receptive and productive tasks at home or in the classroom
- For students Important self-evaluation enabled by recording student speech and exercises





# New and Upcoming Features



#### New feature - Teacher Controlled Exercises

- Full control over what the students see and can interact with in Connect
- Teacher-enabled recording
- Students can focus on using the target language
- Great for formal assessments and exams





## Upcoming Feature - User Interface Update





## Upcoming Feature - Additional Video Streaming Options





#### Upcoming Feature - Improved Mobile Experience









## **Upcoming Feature - Pronounce Live Integration**





## **Upcoming Feature - Interpreter Training Functions**





## Upcoming Feature - Suggestions from our users!





#### What's next?

Check your email inbox for communication from Sanako or the reseller responsible for your area regarding:

- Recording of the webinar
- Upcoming webinars organized by Sanako

You can check <a href="https://sanako.com/resellers/">https://sanako.com/resellers/</a> and contact your reseller directly to get information about the product and register for a product trial.

For more information:

info@sanako.com

https://sanako.com/