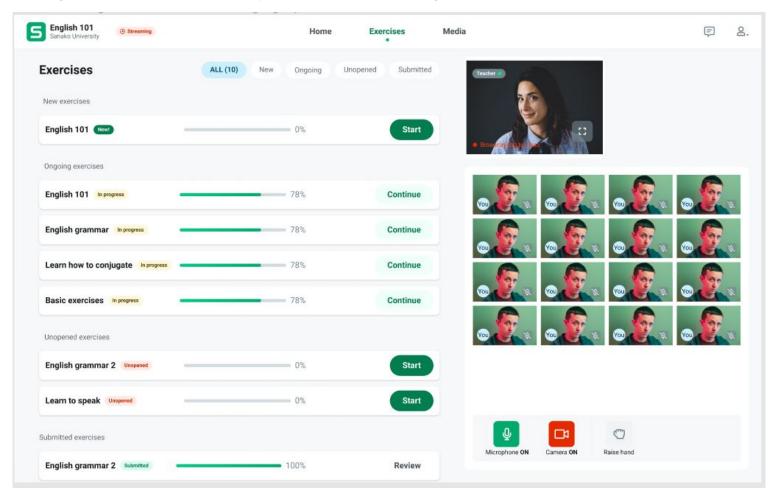

#### New feature - Teacher Controlled Exercises

- Full control over what the students see and can interact with in Connect
- Teacher-enabled recording
- Students can focus on using the target language
- Great for formal assessments and exams