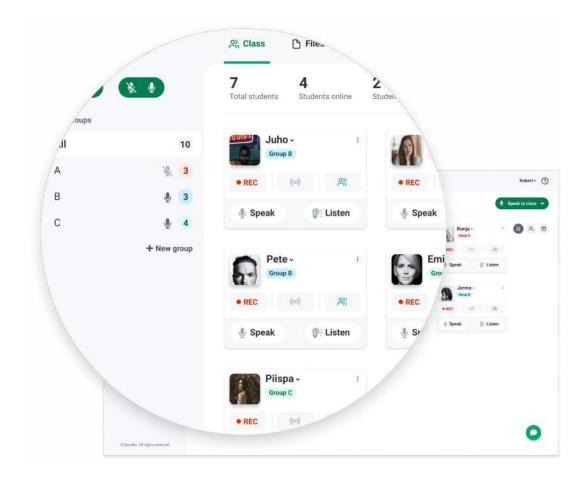

#### What can you do with Sanako Connect?

- Deliver different pedagogical approaches with various exercise types (flexibility for different teachers)
- Receptive and productive tasks at home or in the classroom
- For students Important self-evaluation enabled by recording student speech and exercises