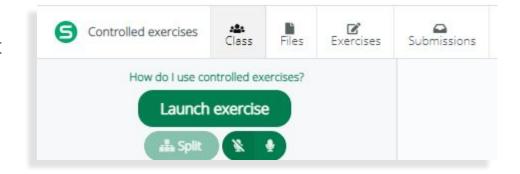

#### New feature - Teacher Controlled Exercises

- Full control over what the students see and can interact with in Connect
- Teacher-enabled recording
- Students can focus on using the target language
- Great for formal assessments and exams